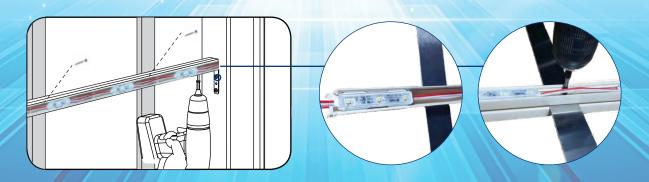

### SINGLE SIDED

ILLUMINATED SIGN INSTALLATION GUIDE

"CLICK!"

1.AVL Quick-Clip Bracket installation.

2.Just "Click!" and adjust setting.

3. Easy installation with AVL Quick-Clip Brackets. (Saves time and labor)