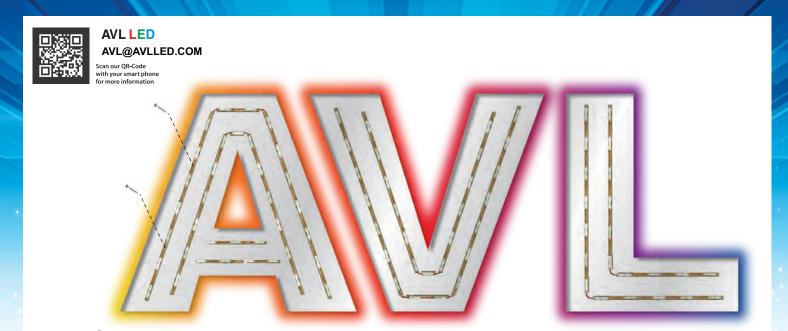

## Renovation of LED Modules Patented **AVL 3P SERIES RETROFITS**









**EASY ADJUSTABLE!** 



**EASY SEPARATION!** 

#### **BENEFITS**

- Immediacy Raises your Response Speed and Saves Your Time and Labor cost by Easy and Quick Installation at the field
- Quality No worries with 10 Years of Warranty; IP 68 with the Best Brightness
- > Specificity Specialized for Sign Retrofit, Channel Letter, and Poll Sign; Patented Wing shaped Module and Track System
- ▶ Versatility Applicable for any purpose; All-round Capable Module
- ▶ Convenience Finish your job at one place; Assembly, Wiring, and Fabrication with A3CP

















# **AVL 3P SERIES RETROFITS**

### SINGLE SIDED

ILLUMINATED SIGN INSTALLATION GUIDE

"CLICK!"

1.AVL Quick-Clip Bracket installation.

2.Just "Click!" and adjust setting.





3. Easy installation with AVL Quick-Clip Brackets. (