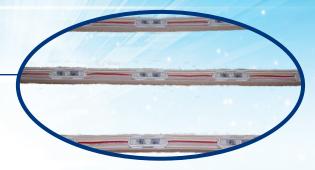

of LED Modules Patented **AVL 3P SERIES RETROFITS**









**EASY ADJUSTABLE!** 



**EASY SEPARATION!** 

#### **BENEFITS**

- Immediacy Raises your Response Speed and Saves Your Time and Labor cost by Easy and Quick Installation at the field
- Quality No worries with 10 Years of Warranty; IP 68 with the Best Brightness
- > Specificity Specialized for Sign Retrofit, Channel Letter, and Poll Sign; Patented Wing shaped Module and Track System
- ▶ Versatility Applicable for any purpose; All-round Capable Module
- ▶ Convenience Finish your job at one place; Assembly, Wiring, and Fabrication with A3CP

















# **AVL 3P SERIES RETROFITS**

### SINGLE SIDED

ILLUMINATED SIGN INSTALLATION GUIDE

"CLICK!"

1.AVL Quick-Clip Bracket installation.

2.Just "Click!" and adjust setting.





3. Easy installation with AVL Quick-Clip Brackets. (Saves time and labor)

### **DOUBLE SIDED**

ILLUMINATED SIGN INSTALLATION GUIDE



Setting Bracket(Alluminum, Flat Bar) \*Bracket Size: 2.4 M X 20 mm X 12 mm (8 ft X 0.78" X 0.47")

CE EMC CANUS IP68 WATER PROOF